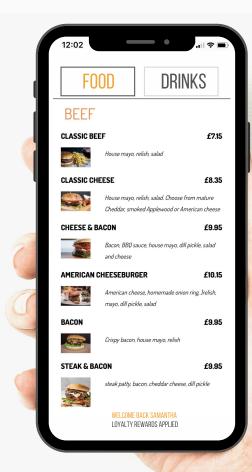

## Your Virtual Waiter

**SCAN FOR EMENUNOW** 

## **Accept orders through**

**Your APP Your WEBSITE** Your SOCIAL MEDIA

**FREE TRIAL Available** 

Book a demo at EMENUNOW.COM

Caffe Latte Steamed milk added to an espresso Hot Drinks Extras (Optional) Extra Coffee Shot +f0.80 Soya Milk Almond Milk +£0.30 Decaff coffee Oat Milk +f030 Hazelnut Syrup +£0.40 Salted Caramel Syrup Vanilla Syrup +£0.40 Honey +£0.40 Tell the Kitchen: Allergies etc..